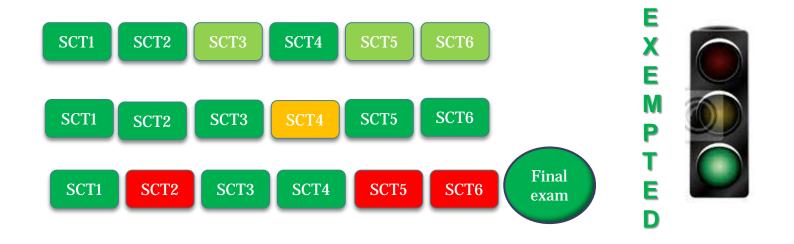

### **Exemptions-Final exam**

• The average of the 5 best SCTs out of 6 is 70%/60%/45% or above

AND

- all the SCTs are passed by at least 40%/and 30% in Pharmacy -BMC AND
- max. 6 absences/semester/subject

70%≤ Gen Med60%≤ Dentistry45%≤ Pharmacy

# **Bonus points**

The average of best five SCTs .

| Bonus points (%) | BMC for General<br>Medicine | BMC for<br>Dentistry | BMC for<br>Pharmacy |
|------------------|-----------------------------|----------------------|---------------------|
| 2                | 45-49,99                    | 40.00-42.99          | 40-40,99            |
| 4                | 50-54,99                    | 43.00-45.99          | 41-41,99            |
| 6                | 55-59,99                    | 46.00-48.99          | 42-42,99            |
| 8                | 60-64,99                    | 49.00-52.99          | 43-43,99            |
| 10               | 65-69,99                    | 53.00-54.99          | 44-44,99            |