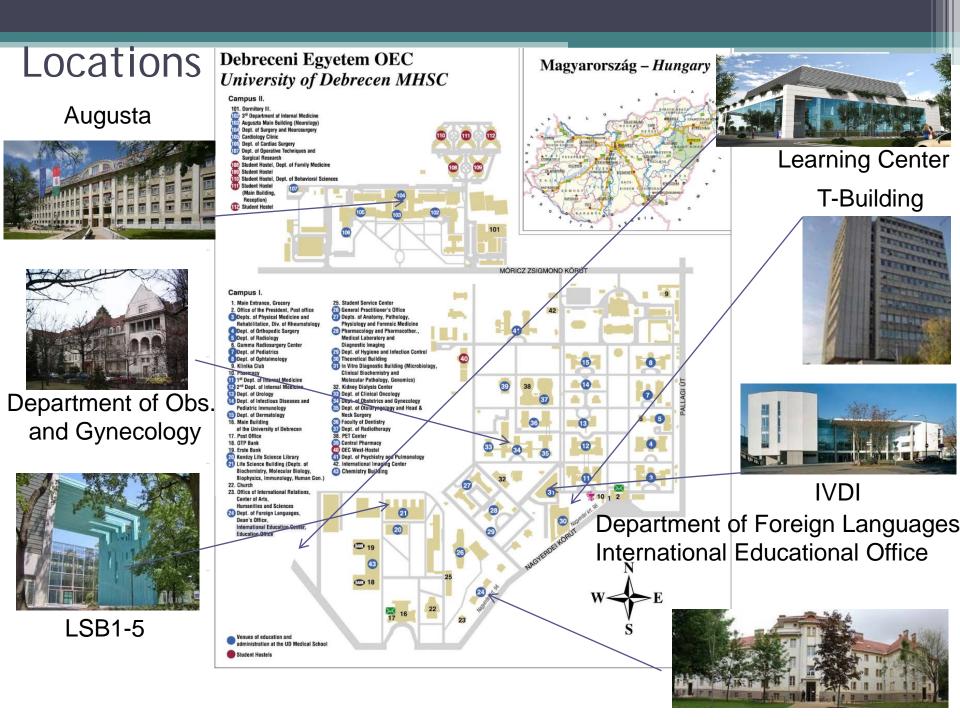

#### Dr. Attila Jenei Professor Director of the Coordinating Center for International Education Department of Biophysics

Location: International Educational Office 1st floor Contact: +3652 258058/info@edu.unideb.hu Appointments are available upon request.

# **BMC Course coordinator**

Dr. Beata Lontay Associate Professor Department of Medical Chemistry Location: Life Science Building 3rd floor, Rm#3.303 Contact: bmc@med.unideb.hu

Office hours: Monday 9-9:40 AM

#### Office hours: Friday 10-11 AM

Location: Life Science Building 2nd floor, Rm#2.405 Contact: bmcbiol@med.unideb.hu

#### Office hours: Friday 9-9:45 AM

Location: Department of Physiology 2nd floor Contact: bmcbiol@med.unideb.hu

# Introduction to Medical Chemistry-Academic advisor

Dr. Krisztina Tar Assistant Professor Department of Medical Chemistry

Location: Life Science Building 3rd floor, Rm#3.502 Contact: bmcchem@med.unideb.hu

### **Introduction to Biophysics-Academic advisors**

Dr Attila Jenei Dr. Enikő Nizsalóczki Assistant Professor Department of Biophysics Location: Life Science Building 2nd floor, Rm#2.038 Contact: bmcphys@med.unideb.hu