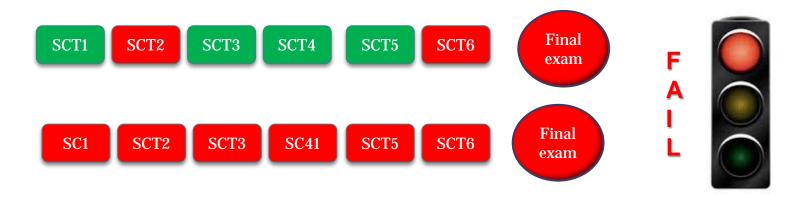

# Attendance at lectures and seminars

- Students must attend the classes with their own group
- Lectures: strongly recommended
- Seminars: compulsory and recorded (per semester)
  - > 0-6 missed seminars per semester: no penalty
  - ➤ 7-8 missed seminars per semester: no exemption of FE
  - > 9 or more missed seminars per semester: dismissed from the class

### How do we test your knowledge?

Self control test (SCT): 6 from each subject

Final Exam (FE): A, B, C chances (C: written and oral)