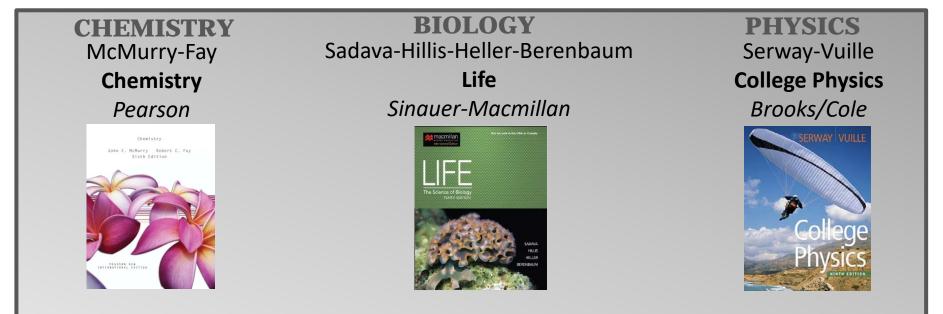

# **Basic Medicine Course**

Introduction to Biology

Lecture: 96 Seminar :96

Introduction to Biophysics

Lecture: 96 Seminar: 144

Introduction to Medical Chemistry

Lecture: 96 Seminar :96

Hungarian Language for BMC Students
 Practical: 36