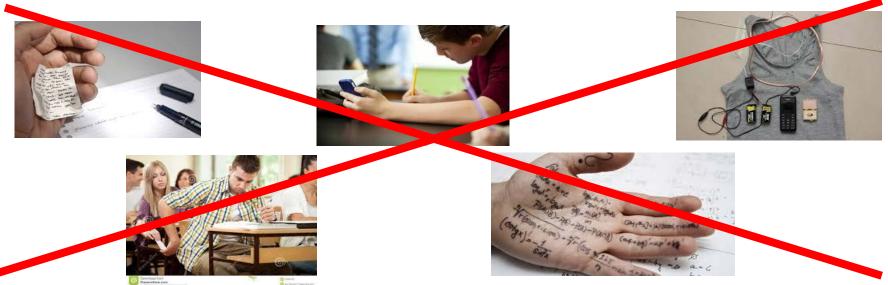

### Tests

you need: ID, a dark pen, a simple calculator

 usage of electronic devices, textbooks and any form of interaction between students during the tests are strictly forbidden

- Electronic devices (cell phones, tablets, etc.), except for approved simple calculators, must not be within the reach of students.
- •Violation of these above mentioned regulations results in an immediate and unconditional dismissal from the program
- •Students shall agree to submit themselves to an inspection prior to the test regarding unauthorized items carried along