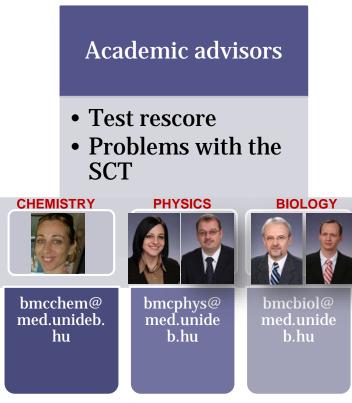

### Introduction to Biology-Academic advisors

Dr. András Penyige Associate Professor Department of Human Genetics

#### Office hours: Friday 10-11 AM

Location: Life Science Building 2nd floor, Rm#2.405 Contact: bmcbiol@med.unideb.hu

#### Dr. Norbert Szentandrássy Associate Professor Department of Physiology

#### Office hours: Friday 9-9:45 AM

Location: Department of Physiology 2nd floor Contact: bmcbiol@med.unideb.hu

# Introduction to Medical Chemistry-Academic advisor

Dr. Krisztina Tar Assistant Professor Department of Medical Chemistry

Location: Life Science Building 3rd floor, Rm#3.502 Contact: bmcchem@med.unideb.hu

Office hours: Tuesday 1-2 pm

### **Introduction to Biophysics-Academic advisors**

Dr Attila Jenei Dr. Enikő Nizsalóczki Assistant Professor Department of Biophysics Location: Life Science Building 2nd floor, Rm#2.038 Contact: bmcphys@med.unideb.hu

Office hours: Monday 12:30-13:30 PM